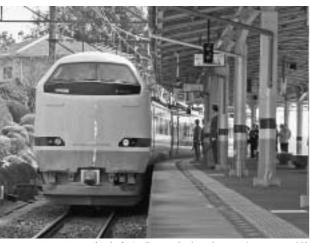

たくさんの観光客を乗せ、東武日光駅のホームに到着 した JRの新特急列車「日光1号」

とができますので、ぜひご利

観光客の皆さんに好評でした

を駅前で癒やせるとあって、

足湯はいつでも無料で入るこ

九十九姫から地酒などの記念る皆さんには、栗山地域の 午前8時13分、列車が拍手と 道ファンがカメラのシャッ ともに走り出すと、多くの鉄 観光キャンペーンを行う「親 品が手渡されました。都内で 奏に見送られ、笑顔で乗車す 行われました。龍王太鼓の演 新宿への1号列車「スペーシ 友人を誘ってまた来たいで のはとても身近に感じます。 子キャラバン隊」も乗りこみ、 アきぬがわ2号」の出発式が 一と話してくれました。 新宿から乗り継ぎがない 方、鬼怒川温泉駅では、 Ш われました。鬼怒川温泉駅前 ターを切っていました。 温泉駅前広場竣工式」が行 また、駅前広場では