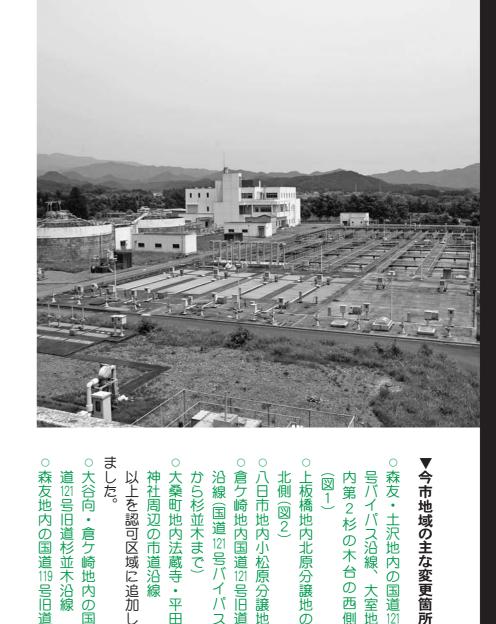

# 今市地域の主な変更箇所

○森友・土沢地内の国道21 図 1 号バイパス沿線、 内第2杉の木台の西側 大室地

○上板橋地内北原分譲地の 北側(図2)

○八日市地内小松原分譲地

沿線(国道12号バイ **倉ケ崎地内国道22号旧道** から杉並木まで)

神社周辺の市道沿線 大桑町地内法蔵寺・平田

ました。 以上を認可区域に追加し

区域を変更しました。 4 7 6 0 8・8ヘクター ヘクタ

以上を認可区域に追加し (図 3)

道22号旧道杉並木沿線

瀬川地内の東武線と杉並 木との間の未定住地域 の杉並木沿線

念物・特別史跡の日光杉並 ないため、 木の保護により整備ができ ルについては、 以上の約33・2ヘクタ

特別天然記

パス きました。 今市地域については、

日光地域の主な変更箇所

○細尾地内の東側、 2ヘクタ 約 13 •