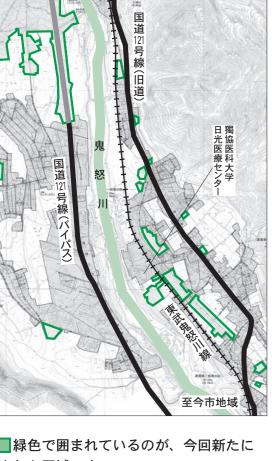

# ▼藤原地域の主な変更箇所

城の内地内の定住地域

認可区域から除

9 日光医療センタ 高徳地内の獨協医科大学 道沿線、 約 23 6 前の市 ク

ル

から

0 0

ルに