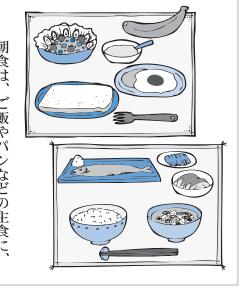

グルト、コーンフレークなど、簡単に時間がないという方は、バナナやヨーみ合わせます。忙しくて朝食を食べるサラダ、バナナ、ヨーグルトなどを組 主食がパンの人は、目玉焼きやハム、味噌汁、りんごなどを組み合わせます。良がご飯の人は、焼き魚やおひたし、良く食べることが大切です。例えば、 で、 エネルギーを補給できる食品もあるの 主菜や副菜などを組み合わせバランス 朝食は、 食生活は、生活習慣病(がんや脳卒 試してみてください。 コーンフレークなど、 ご飯やパンなどの主食に、