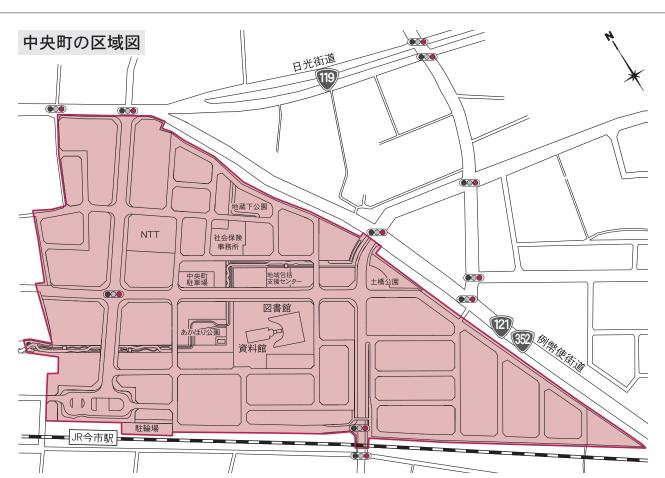

# 区画整理事業による変更内容

中央町に変更された区域 今市の一

> 図を参照) 平ケ崎の一部(下の中央町区域

変更日 地名・地番の変更登記期間 12月19日

日から平成22年2月27日(予定) ※土地区画整理登記のため、 間中は、 る法務局への登記などの申請手続 区域内の土地・建物に係 この期 12 月 21

なった区域内は、 郵便番号の変更 意ください きができません。 郵便番号も変更に あらかじめご注 央町に変更と