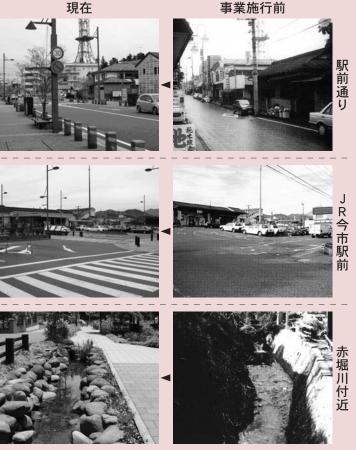

### 中央町 0 む い ま〜

の待機所やミニ公園もある駅前広場JR今市駅前は、バスやタクシー

市の玄関口として整備されま 自転車駐輪場も設置される 駅前広場

ここでは、その変化を中央町の街並みは、 その変化を写真で比べてみま. 写真で比べてみましょう。 区画整理事業によって大きく変化しました。

### 公園

ないために家屋の建築ができなかっれない狭い道路や、道路に接していの土地が道路に接しました。車が通およぶ区画道路が整備され、すべて

重が通

区域内に、

総延長5、0

す 2 ベ m て に

区画道路

設置され、今市図書館隣の「あかほました。公園内にはベンチや東屋が区域内に3か所の公園が整備され