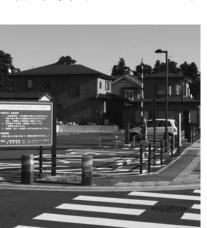

### 中央町 0 む い ま〜

の待機所やミニ公園もある駅前広場JR今市駅前は、バスやタクシー

市の玄関口として整備されま 自転車駐輪場も設置される 駅前広場

ここでは、その変化を中央町の街並みは、 その変化を写真で比べてみま. 写真で比べてみましょう。 区画整理事業によって大きく変化しました。