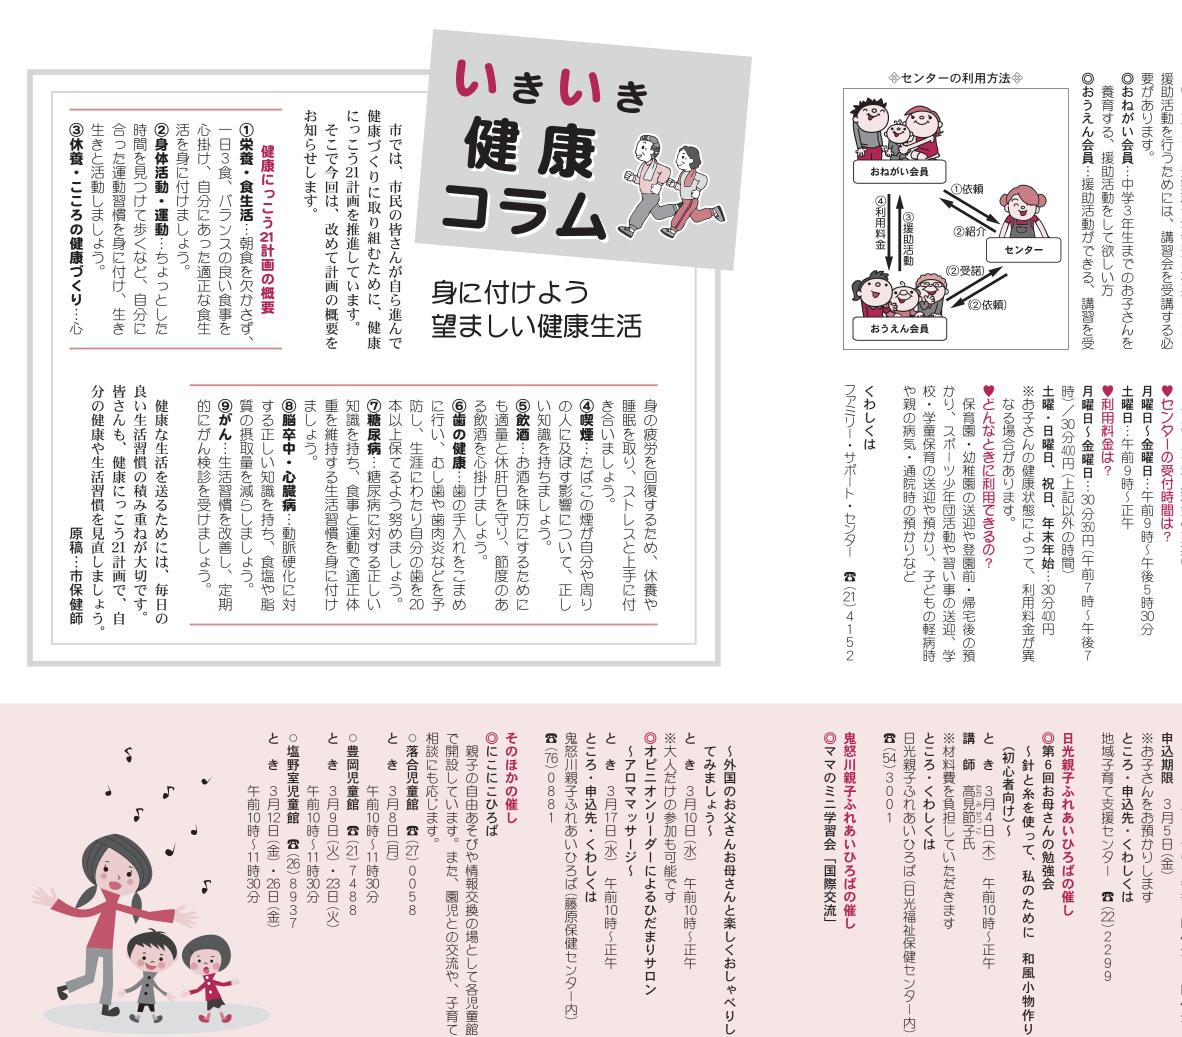

| - <u>5</u> -1]              |
|-----------------------------|
| ロた方                         |
| とっちも会員…おねがい会員とおうえん会員        |
| の両方の活動を希望する、講習を受けた方         |
| 利用方法は? (上図参照)               |
| <b>垓助を依頼したいおねがい会員は、希望日の</b> |
| 2日前までにセンターへ電話で依頼            |
| 依頼を受けたセンターが、依頼内容に合うお        |
| つえん会員を紹介し、おねがい会員・おうえ        |
| ん会員・センターの3者で事前打ち合わせ         |
| 布望日時におうえん会員が援助活動            |
| <b>援助活動終了後、おねがい会員から直接おう</b> |
| え 2 会員へ 到 用料 金 の 友 ム ハ      |