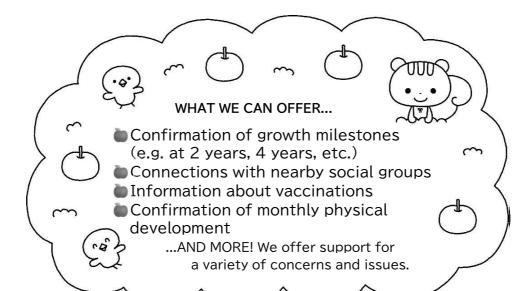

## **2025** Fiscal Year Childrearing Consultation Information

● Age Range Children 0-6 years of age + parent/guardian

**●Defails** \*Body Measurements \*Nurse/Nutritionist Consultation

**Location** Imaichi Health and Welfare Center(109 Hiragasaki, Nikko City)

**●What to Bring** Maternal and Child Health Handbook

● Reception Time ① Children under 12 months 9:30~10:15

2Children over 12 months 10:15~11:00

%For those bringing siblings, please come at time slot ②

| 2025 | 4-Apr(Fri) | 2-May(Fri) | 6-Jun(Fri) |
|------|------------|------------|------------|
|      | 4-Jul(Fri) | 1-Aug(Fri) | 5-Sep(Fri) |
|      | 3-Oct(Fri) | 7-Nov(Fri) | 5-Dec(Fri) |
| 2026 | 9-Jan(Fri) | 6-Feb(Fri) | 6-Mar(Fri) |

1 1

%At the Leaps and Bounds Childrearing Consultation, you can also attend the 12-month-old Infant Health Counseling.

%For the annual pediatric checkup and health exam calendars, please see our homepage.