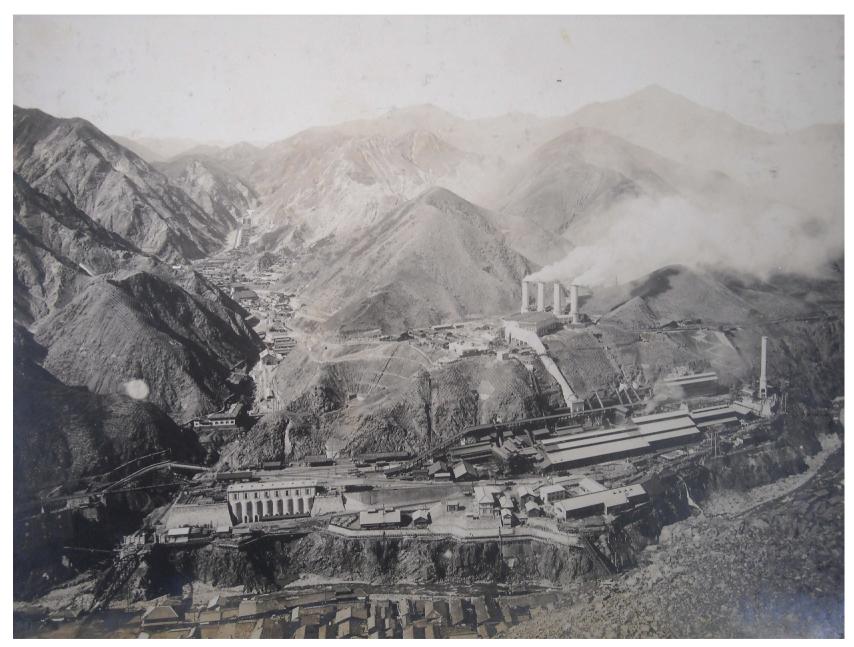

# 通洞坑 宇都野火薬庫跡 本山坑 本山動力所跡 本山製錬所跡 本山鉱山神社跡 保存活用計画

平成28年3月

日光市教育委員会

本山製錬所跡全景 平成 28 年 (2016) 撮影

本山製錬所全景 大正6年(1917)撮影

日光市は、栃木県のおよそ4分の1にあたる広大な面積を有しており、ラムサール条約登録湿地「奥日光の湿原」に代表される豊かな自然環境と、世界文化遺産である「日光の社寺」を始めとする貴重な歴史的遺産が多数存在しています。