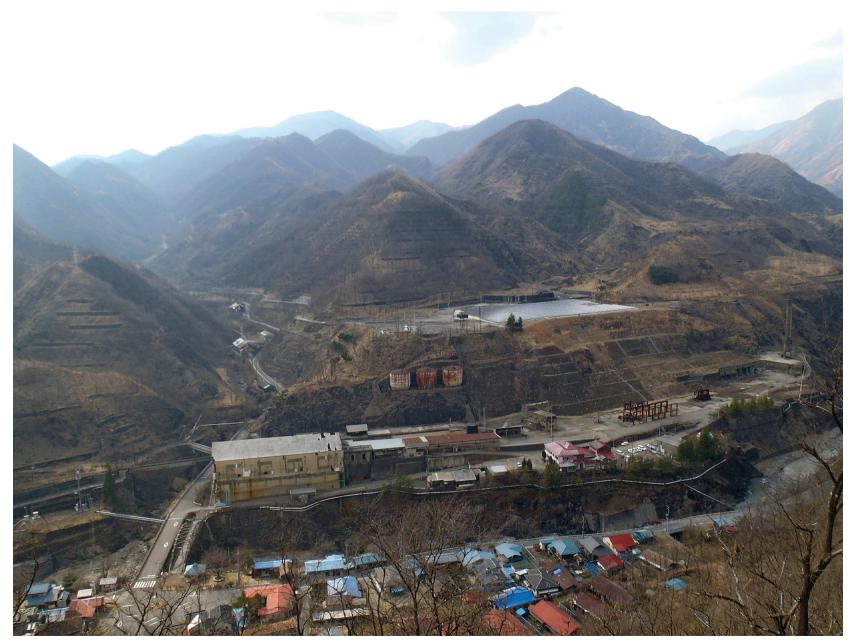

# 通洞坑 宇都野火薬庫跡 本山坑 本山動力所跡 本山製錬所跡 本山鉱山神社跡 保存活用計画

平成28年3月

日光市教育委員会

本山製錬所跡全景 平成 28 年 (2016) 撮影

本山製錬所全景 大正6年(1917)撮影

日光市は、栃木県のおよそ4分の1にあたる広大な面積を有しており、ラムサール条約登録湿地「奥日光の湿原」に代表される豊かな自然環境と、世界文化遺産である「日光の社寺」を始めとする貴重な歴史的遺産が多数存在しています。